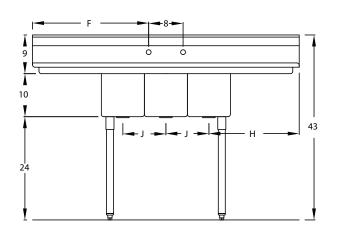

## **DIMENSIONS & SPECIFICATIONS**

DIMENSIONS ARE TYPICAL (TOL. +/- 1/2")

| MODEL         | Α  | В  | С  | D  | Е  | F  | G   | Н  | I      | J  |
|---------------|----|----|----|----|----|----|-----|----|--------|----|
| RJ-3-1014-12D | 10 | 14 | 54 | 20 | 12 | 27 | N/A | 17 | 10 1/4 | 10 |
| RJ-3-1014-16D | 10 | 14 | 62 | 20 | 16 | 31 | N/A | 21 | 10 1/4 | 10 |
| RJ-3-1016-12D | 12 | 16 | 60 | 22 | 12 | 30 | N/A | 18 | 11 1/4 | 12 |
| RJ-3-1016-18D | 12 | 16 | 72 | 22 | 18 | 36 | N/A | 24 | 11 1/4 | 12 |