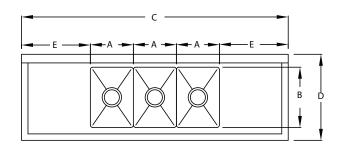

## **DIMENSIONS & SPECIFICATIONS**

DIMENSIONS ARE TYPICAL (TOL. +/- 1/2")

| MODEL         | Α  | В  | С  | D  | Е  | F  | G   | Н  | I      | J  |
|---------------|----|----|----|----|----|----|-----|----|--------|----|
| RJ-3-1014-12D | 10 | 14 | 54 | 20 | 12 | 27 | N/A | 17 | 10 1/4 | 10 |
| RJ-3-1014-16D | 10 | 14 | 62 | 20 | 16 | 31 | N/A | 21 | 10 1/4 | 10 |
| RJ-3-1016-12D | 12 | 16 | 60 | 22 | 12 | 30 | N/A | 18 | 11 1/4 | 12 |
| RJ-3-1016-18D | 12 | 16 | 72 | 22 | 18 | 36 | N/A | 24 | 11 1/4 | 12 |