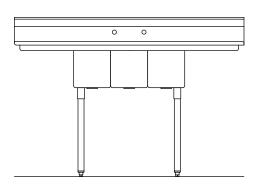

## **SINKS**CONVENIENCE STORE SINKS

Item #:

Qty #:

Model #:

Project #:

## **SINK FEATURES:**

Fully fabricated bowl for the full metal thickness throughout the bowl and greater durability than a drawn sink

9" high backsplash, with 2" return to wall at 45 degrees with easy installation tile edging

2 1/2 high. 180 degree sanitary rolled rim at all free edges

Leg assemblies located directly under the sink bowls for greater load support

Legs are 1 5/8" diameter tubing with adjustable bullet feet

All corners are coved at 5/8 radius, welded and polished to form a one-piece sanitary unit

All sinks are furnished with basket drains and 1" faucet holes punched in backsplash on 8" centers as required

Sinks with drainboards 30" and longer have additional legs under each drainboard for added strength