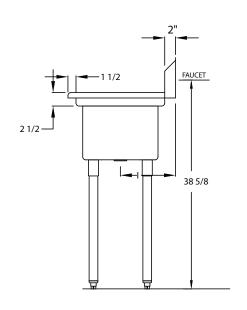

## **SINK FEATURES:**

Fully fabricated bowl for the full metal thickness throughout the bowl and greater durability than a drawn sink

9" high backsplash, with 2" return to wall at 45 degrees with easy installation tile edging

2 1/2 high. 180 degree sanitary rolled rim at all free edges

Leg assemblies located directly under the sink bowls for greater load support

Legs are 1 5/8" diameter tubing with adjustable bullet feet

All corners are coved at 5/8 radius, welded and polished to form a one-piece sanitary unit

All sinks are furnished with basket drains and 1" faucet holes punched in backsplash on 8" centers as required

Sinks with drainboards 30" and longer have additional legs under each drainboard for added strength